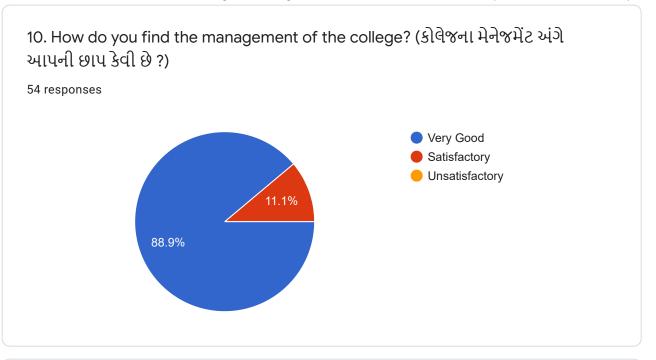

## Sh. P.K. Chaudhari Mahila Arts college, Gandhinagar. Feedback Form For Parents/Guardians( કોલેજ વિશે વાલીના અભિપ્રાય ) 2019-20

54 responses

**Publish analytics** 











1



68.5%







59.3%













| 12. Your suggestions for college? (કોલેજ અંગે આપના સૂચનો) |   |
|-----------------------------------------------------------|---|
| 34 responses                                              |   |
| No                                                        | • |
| Good                                                      | l |
| Niyamit lecture levay che                                 | l |
| Good<br>-                                                 |   |
| No need any suggestion                                    |   |
| Sara                                                      |   |
| Na                                                        |   |
| Chokri mate study mate saru che                           | • |
|                                                           |   |

##