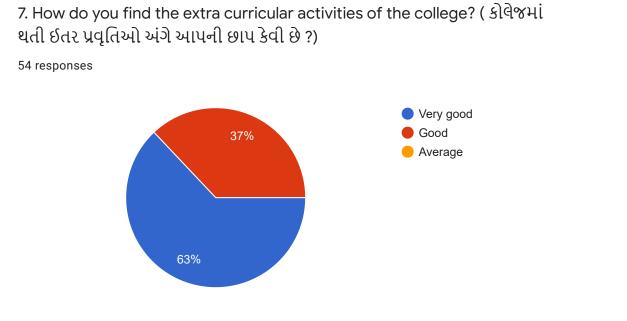

## Sh. P.K. Chaudhari Mahila Arts college, Gandhinagar. Feedback Form For Parents/Guardians( કોલેજ વિશે વાલીના અભિપ્રાય ) 2019-20

54 responses

**Publish analytics** 











1



68.5%







59.3%













| 12. Your suggestions for college? (કોલેજ અંગે આપના સૂચનો) |   |
|-----------------------------------------------------------|---|
| 34 responses                                              |   |
| No                                                        | • |
| Good                                                      | l |
| Niyamit lecture levay che                                 | l |
| Good<br>-                                                 |   |
| No need any suggestion                                    |   |
| Sara                                                      |   |
| Na                                                        |   |
| Chokri mate study mate saru che                           | • |
|                                                           |