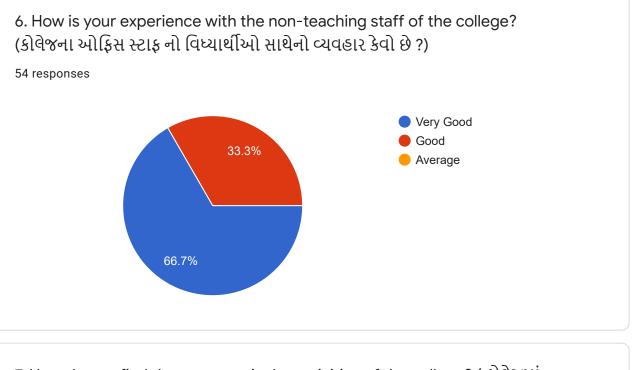

## Sh. P.K. Chaudhari Mahila Arts college, Gandhinagar. Feedback Form For Parents/Guardians( કોલેજ વિશે વાલીના અભિપ્રાય ) 2019-20

54 responses

**Publish analytics** 











1



68.5%







59.3%













| 12. Your suggestions for college? (કોલેજ અંગે આપના સૂચનો) |   |
|-----------------------------------------------------------|---|
| 34 responses                                              |   |
| No                                                        | • |
| Good                                                      | l |
| Niyamit lecture levay che                                 | l |
| Good<br>-                                                 |   |
| No need any suggestion                                    |   |
| Sara                                                      |   |
| Na                                                        |   |
| Chokri mate study mate saru che                           | • |
|                                                           |