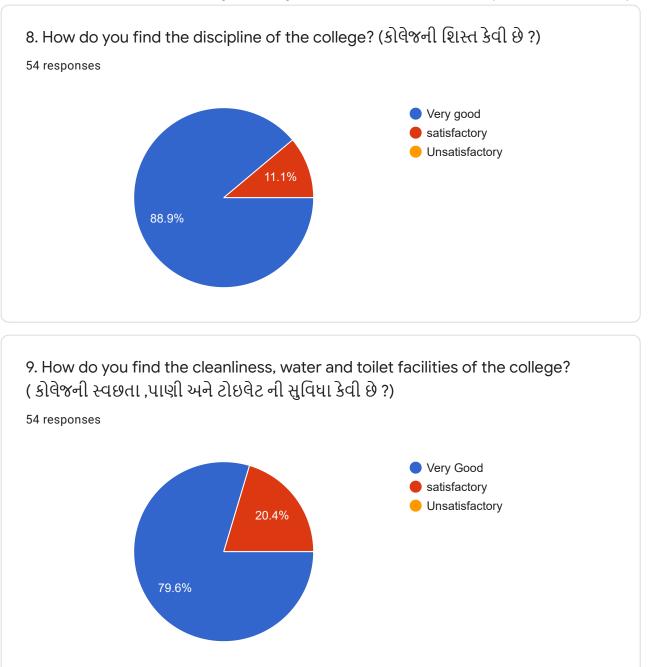

## Sh. P.K. Chaudhari Mahila Arts college, Gandhinagar. Feedback Form For Parents/Guardians( કોલેજ વિશે વાલીના અભિપ્રાય ) 2019-20

54 responses

**Publish analytics** 











1



68.5%







59.3%













| 12. Your suggestions for college? (કોલેજ અંગે આપના સૂચનો) |   |
|-----------------------------------------------------------|---|
| 34 responses                                              |   |
| No                                                        | • |
| Good                                                      | l |
| Niyamit lecture levay che                                 | l |
| Good<br>-                                                 |   |
| No need any suggestion                                    |   |
| Sara                                                      |   |
| Na                                                        |   |
| Chokri mate study mate saru che                           | • |
|                                                           |   |

#